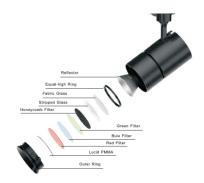

y- 99lm/W

Input voltage- 240V 50/60Hz

**Dimming**- Dali, Triac **Life**: 50,000 Hours L70 **Warranty**: 3 years

























| Model number      | Wattage | Beam<br>Angle | ССТ   | Finish         | Controls                           |
|-------------------|---------|---------------|-------|----------------|------------------------------------|
| SH-40W-36-4K-BK-S | 30W     | 14°           | 2700K | WH<br>BK<br>CU | S: Standard<br>D: DALI<br>T: Triac |
|                   | 35W     | 24°           | 3000K |                |                                    |
|                   | 40W     | 36°           | 4000K |                |                                    |
|                   | 50W     | 50°           | 5000K |                |                                    |









Optical Accessories

Red Filter Green Filter Bil

Fabric Glass