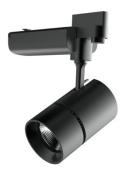

## **SHOWY**

Showy's LED Track luminaires are compact yet powerful, sleek and modern profile equipped with latest LED technology, they are best in their performance and style, anti-glare lens with deep LED source ensures glare free illumination, various interchangeable colour filters and glasses available as optional, unique optics make it perfect for precise lighting throw, various beam angles and wattages for all sorts of applications from retail, commercial, entertainment to hospitality, high output lumens packages with latest LED technology.

Material- Aluminium body, trim and heatsink

Finish- White, Black or custom colours

Efficacy- 99lm/W

Input voltage- 240V 50/60Hz

**Dimming**- Dali, Triac **Life**: 50,000 Hours L70 **Warranty**: 3 years

| Model number      | Wattage | Beam<br>Angle | ССТ   | Finish         | Controls                           |
|-------------------|---------|---------------|-------|----------------|------------------------------------|
| SH-40W-36-4K-BK-S | 30W     | 14°           | 2700K | WH<br>BK<br>CU | S: Standard<br>D: DALI<br>T: Triac |
|                   | 35W     | 24°           | 3000K |                |                                    |
|                   | 40W     | 36°           | 4000K |                |                                    |
|                   | 50W     | 50°           | 5000K |                |                                    |