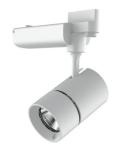

## **SHOWY**

Showy's LED Track luminaires are compact yet powerful, sleek and modern profile equipped with latest LED technology, they are best in their performance and style, anti-glare lens with deep LED source ensures glare free illumination, various interchangeable colour filters and glasses available as optional, unique optics make it perfect for precise lighting throw, various beam angles and wattages for all sorts of applications from retail, commercial, entertainment to hospitality, high output lumens packages with latest LED technology.

Material- Aluminium body, trim and heatsink

Finish- White, Black or custom colours

Efficacy- 99lm/W

Input voltage- 240V 50/60Hz

**Dimming**- Dali, Triac **Life**: 50,000 Hours L70 **Warranty**: 3 years

| Model number      | Wattage | Beam<br>Angle | ССТ   | Finish         | Controls                           |
|-------------------|---------|---------------|-------|----------------|------------------------------------|
| SH-40W-36-4K-BK-S | 30W     | 14°           | 2700K | WH<br>BK<br>CU | S: Standard<br>D: DALI<br>T: Triac |
|                   | 35W     | 24°           | 3000K |                |                                    |
|                   | 40W     | 36°           | 4000K |                |                                    |
|                   | 50W     | 50°           | 5000K |                |                                    |