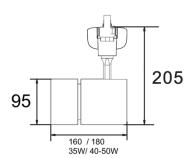

Material- Aluminium body, trim and heatsink

Finish- White, Black or custom colours

Efficacy- 99lm/W

Input voltage- 240V 50/60Hz

**Dimming**- Dali, Triac **Life**: 50,000 Hours L70 **Warranty**: 3 years

| Model number      | Wattage | Beam<br>Angle | ССТ   | Finish         | Controls                           |
|-------------------|---------|---------------|-------|----------------|------------------------------------|
| SH-40W-36-4K-BK-S | 30W     | 14°           | 2700K | WH<br>BK<br>CU | S: Standard<br>D: DALI<br>T: Triac |
|                   | 35W     | 24°           | 3000K |                |                                    |
|                   | 40W     | 36°           | 4000K |                |                                    |
|                   | 50W     | 50°           | 5000K |                |                                    |