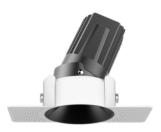

## **EURO**

Euro is a deep LED downlight with minimal trim of 5mm or trimless which blends seamlessly with ceiling, a versatile down light family with fixed and adjustable options, multiple-choice of reflectors for a variety of applications from hospitality, residential, commercial to retail, deep LED source with 35° cut-off angle for anti-dazzling and provides visual comfort, various beam angles from very narrow 10° to wide beam 50°, IP54 from lamp side as standard and IP65 as an option, custom solutions available upon request.

Material- Die-cast aluminium body

**Reflector**- vacuum electroplated for specular aluminium

**Finish**- Trim in white powder coat, black as an option

Efficacy-53 - 67lm/W

Input voltage- 240V 50/60Hz

Dimming- Dali, DSI, 1-10V as an option

IP level

Horizontal 360°

Vertical 25°

Different color temperatures

Deep anti-dazzle