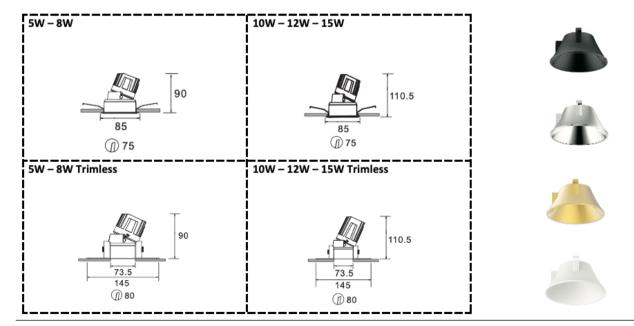

**Dimensions** Reflectors

SDCM<3

Excellent thermal management

EMC - optimised

Different light distributions

DALI dimming

Different dimming

cut-off 35°