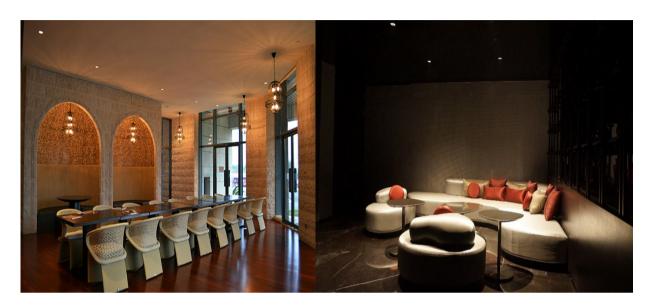

## **EURO**

Euro is a deep LED downlight with minimal trim of 5mm or trimless which blends seamlessly with ceiling, a versatile down light family with fixed and adjustable options, multiple-choice of reflectors for a variety of applications from hospitality, residential, commercial to retail, deep LED source with 35° cut-off angle for anti-dazzling and provides visual comfort, various beam angles from very narrow 10° to wide beam 50°, IP54 from lamp side as standard and IP65 as an option, custom solutions available upon request.