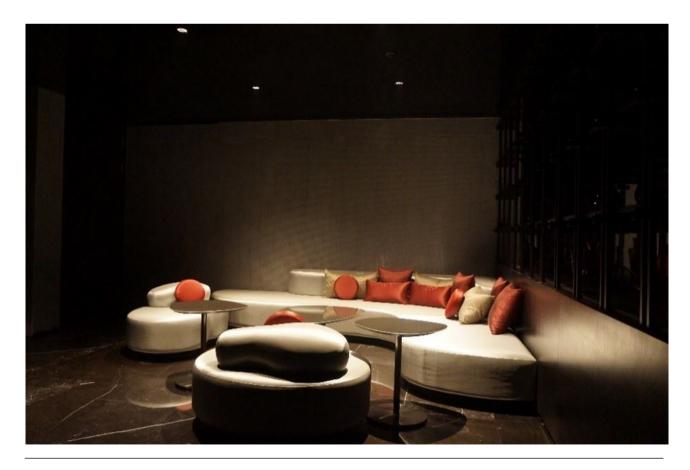

## **EURO**

Euro is a deep LED downlight with minimal trim of 5mm or trimless which blends seamlessly with ceiling, a versatile down light family with fixed and adjustable options, multiple-choice of reflectors for a variety of applications from hospitality, residential, commercial to retail, deep LED source with 35° cut-off angle for anti-dazzling and provides visual comfort, various beam angles from very narrow 10° to wide beam 50°, IP54 from lamp side as standard and IP65 as an option, custom solutions available upon request.