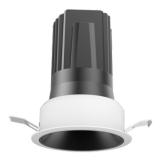

## **EURO**

Euro is a deep LED downlight with minimal trim of 5mm or trimless which blends seamlessly with ceiling, a versatile down light family with fixed and adjustable options, multiple-choice of reflectors for a variety of applications from hospitality, residential, commercial to retail, deep LED source with 35° cut-off angle for anti-dazzling and provides visual comfort, various beam angles from very narrow 10° to wide beam 50°, IP54 from lamp side as standard and IP65 as an option, custom solutions available upon request.

Material- Die-cast aluminium body

**Reflector**- vacuum electroplated for specular aluminium

**Finish**- Trim in white powder coat, black as an option

Efficacy-53 - 67lm/W

Input voltage- 240V 50/60Hz

Dimming- Dali, DSI, 1-10V as an option

**Dimensions** Reflectors

SDCM<3

Excellent thermal management

EMC - optimised

Different light distributions

DALI dimming

Different dimming

cut-off 35°