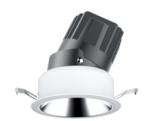

## **EURO**

Euro is a deep LED downlight with minimal trim of 5mm or trimless which blends seamlessly with ceiling, a versatile down light family with fixed and adjustable options, multiple-choice of reflectors for a variety of applications from hospitality, residential, commercial to retail, deep LED source with 35° cut-off angle for anti-dazzling and provides visual comfort, various beam angles from very narrow 10° to wide beam 50°, IP54 from lamp side as standard and IP65 as an option, custom solutions available upon request.

Material- Die-cast aluminium body

**Reflector**- vacuum electroplated for specular aluminium

**Finish**- Trim in white powder coat, black as an option

Efficacy-53 - 67lm/W

Input voltage- 240V 50/60Hz

Dimming- Dali, DSI, 1-10V as an option

**Dimensions** Reflectors

SDCM<3

Excellent thermal management

EMC - optimised

Different light distributions

DALI dimming

Different dimming

cut-off 35°