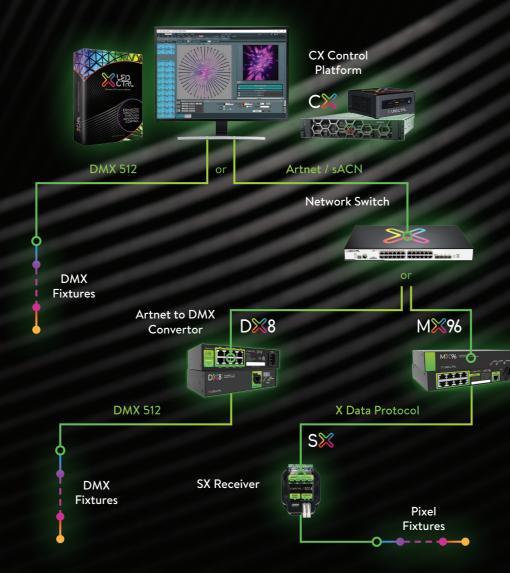

## HARDWARE

Pre-configured computing platform, delivering the ultimate performance, reliability and scalability for any sized lighting project.

Powerfully adaptable hardware specifically designed for controlling LED pixel products. A whopping 96 universes from a single MX96 converts sACN or Artnet to XData across 8 ports. Xdata is a reliable protocol for transmission up to 300m.

> SX receivers handle cable and power management, as well as conversion to pixel ready protocols.

8 Port Ethernet to DMX converter.