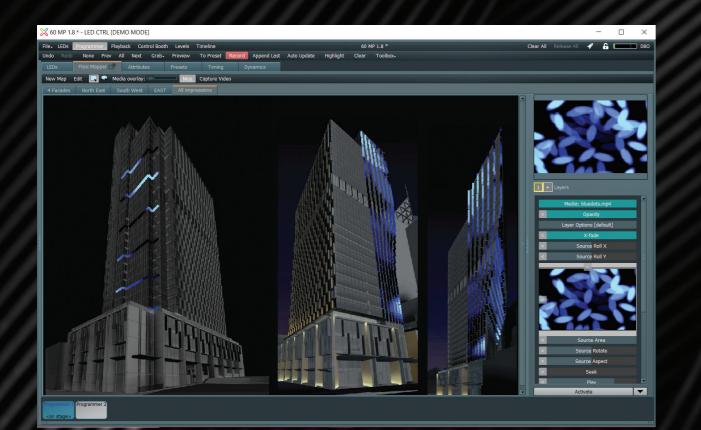

# PITCH

COMMUNICATE LIGHTING CONCEPTS QUICKLY AND EFFECTIVELY FOR GREATER CUSTOMER ENGAGEMENT. SIMPLE 2D VIDEO ANIMATIONS OR FULL IMMERSIVE **3D VIRTUAL REALITY EXPERIENCES.** 

Connect with your client, import a photo or concept image, overlay pixels and demonstrate in real-time or with video export actual lighting animations. Great for sales presentations, stake-holder or regulatory approval.

### FEATURES:

- Bring your architectural LED and building signage projects to life with dynamic, highly controllable lighting effects.
- Create striking and accurate results with imported media or direct pixel control without having to create custom content.
- Fast and flexible pixel mapping including curves and freehand layouts, ideal for linear lettering and abstract designs.

- Powerful in-tool visualisation for concepts and offsite programming.
- Easy to use graphical interface providing shallow learning curve and fast results.
- Timeline based programming and playback for synchronised playback including audio waveform visualisation.
- Architectural controls for time of day triggers.
- Mac, Linux and Windows platform support.