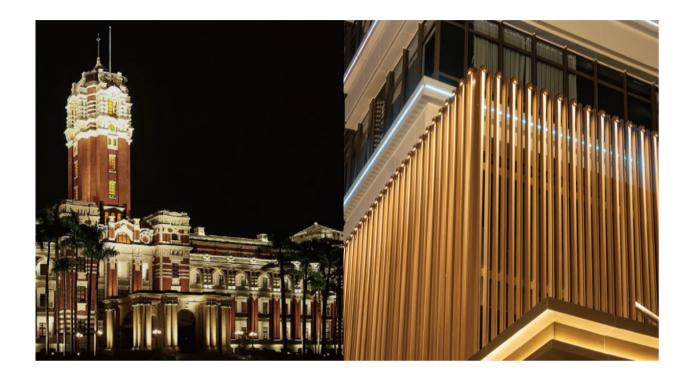

Bali is high performance architectural spotlight with modern design, precise optics provide excellent lighting distribution while minimizing glare, available in various sizes, wattages and optics to meet the needs of most challenging illumination situations, the solid structure can withstand harsh outdoor weather, the luminaire can adapt to many applications with various mounting options, optional anti-glare shield to provide visual comfort, choice of static white colour temperature or RGBW, made of high-grade die cast aluminium and treated with special corrosion resistant powder coat paint, customized solutions available upon request.