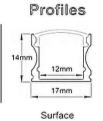

## DigiStrip

DigiStrip is a complete family of premium LED strips and profiles, sleek profiles to suit a variety of applications including joinery lighting, cove lighting, feature lighting and other commercial and retail applications, choice of surface mount or recessed, shallow, deep and corner profiles, LED Strip comes in IP20, IP65 and Neon IP67 options, LED Strip can be supplied in rolls of 5m, recommended maximum length per one run is 5m with single remote driver, 50mm cutting increments, LED strip comes with 3M double sided tape for easy Installation, LED strip and profile can be cut and assembled to length at site, continuous runs of uniform illumination without dark patches, anti yellowing diffuser, brilliant colour consistency perfect for a variety of indoor applications, customized product available upon request.

Material- Aluminium channel Efficacy- 119 to 148lm/W LED- 2835 SMD

Input voltage- 24V DC

**Dimming-** 1-10V, DALI or DSI. **Life**: 50,000 Hours L80 B20

| Model number | Wattage | CCT   | Profiles    | Controls    |
|--------------|---------|-------|-------------|-------------|
| DI-10-3K-S-S | 5W      | 2700K | S: Surface  | S: Standard |
|              | 10W     | 3000K | R: Recessed | D: DALI     |
|              | 15W     | 4000K | C: Corner   | A: 0-10V    |
|              | 20W     | 5000K |             |             |
|              | 24W     | 6500K |             |             |