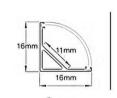

ion without dark patches, anti yellowing diffuser, brilliant colour consistency perfect for a variety of indoor applications, customized product available upon request.

Material- Aluminium channel Efficacy- 119 to 148lm/W LED- 2835 SMD

Input voltage- 24V DC

**Dimming-** 1-10V, DALI or DSI. **Life**: 50,000 Hours L80 B20



























| Model number | Wattage | CCT   | Profiles    | Controls    |
|--------------|---------|-------|-------------|-------------|
| DI-10-3K-S-S | 5W      | 2700K | S: Surface  | S: Standard |
|              | 10W     | 3000K | R: Recessed | D: DALI     |
|              | 15W     | 4000K | C: Corner   | A: 0-10V    |
|              | 20W     | 5000K |             |             |
|              | 24W     | 6500K |             |             |









Corner