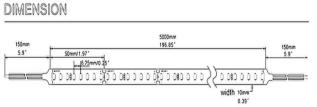

## DigiStrip

DigiStrip is a complete family of premium LED strips and profiles, sleek profiles to suit a variety of applications including joinery lighting, cove lighting, feature lighting and other commercial and retail applications, choice of surface mount or recessed, shallow, deep and corner profiles, LED Strip comes in IP20, IP65 and Neon IP67 options, LED Strip can be supplied in rolls of 5m, recommended maximum length per one run is 5m with single remote driver, 50mm cutting increments, LED strip comes with 3M double sided tape for easy Installation, LED strip and profile can be cut and assembled to length at site, continuous runs of uniform illumination without dark patches, anti yellowing diffuser, brilliant colour consistency perfect for a variety of indoor applications, customized product available upon request.