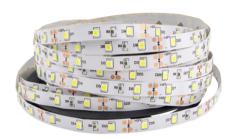

## DigiStrip

DigiStrip is a complete family of premium LED strips and profiles, sleek profiles to suit a variety of applications including joinery lighting, cove lighting, feature lighting and other commercial and retail applications, choice of surface mount or recessed, shallow, deep and corner profiles, LED Strip comes in IP20, IP65 and Neon IP67 options, LED Strip can be supplied in rolls of 5m, recommended maximum length per one run is 5m with single remote driver, 50mm cutting increments, LED strip comes with 3M double sided tape for easy Installation, LED strip and profile can be cut and assembled to length at site, continuous runs of uniform illumination without dark patches, anti yellowing diffuser, brilliant colour consistency perfect for a variety of indoor applications, customized product available upon request.

Material- Aluminium channel Efficacy- 119 to 148lm/W LED- 2835 SMD

Input voltage- 24V DC

**Dimming-** 1-10V, DALI or DSI. **Life**: 50,000 Hours L80 B20

| Model number | Wattage | CCT   | Profiles    | Controls    |
|--------------|---------|-------|-------------|-------------|
| DI-10-3K-S-S | 5W      | 2700K | S: Surface  | S: Standard |
|              | 10W     | 3000K | R: Recessed | D: DALI     |
|              | 15W     | 4000K | C: Corner   | A: 0-10V    |
|              | 20W     | 5000K |             |             |
|              | 24W     | 6500K |             |             |