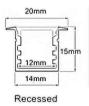

ination without dark patches, anti yellowing diffuser, brilliant colour consistency perfect for a variety of indoor applications, customized product available upon request.

Material- Aluminium channel Efficacy- 119 to 148lm/W LED- 2835 SMD

Input voltage- 24V DC

**Dimming-** 1-10V, DALI or DSI. **Life**: 50,000 Hours L80 B20



























| Model number | Wattage | CCT   | Profiles    | Controls    |
|--------------|---------|-------|-------------|-------------|
| DI-10-3K-S-S | 5W      | 2700K | S: Surface  | S: Standard |
|              | 10W     | 3000K | R: Recessed | D: DALI     |
|              | 15W     | 4000K | C: Corner   | A: 0-10V    |
|              | 20W     | 5000K |             |             |
|              | 24W     | 6500K |             |             |









Corner