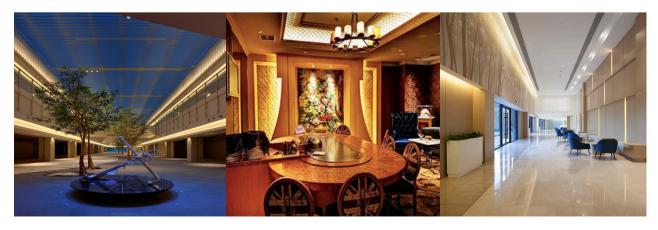

## DigiStrip

DigiStrip is a complete family of premium LED strips and profiles, sleek profiles to suit a variety of applications including joinery lighting, cove lighting, feature lighting and other commercial and retail applications, choice of surface mount or recessed, shallow, deep and corner profiles, LED Strip comes in IP20, IP65 and Neon IP67 options, LED Strip can be supplied in rolls of 5m, recommended maximum length per one run is 5m with single remote driver, 50mm cutting increments, LED strip comes with 3M double sided tape for easy Installation, LED strip and profile can be cut and assembled to length at site, continuous runs of uniform illumination without dark patches, anti yellowing diffuser, brilliant colour consistency perfect for a variety of indoor applications, customized product available upon request.