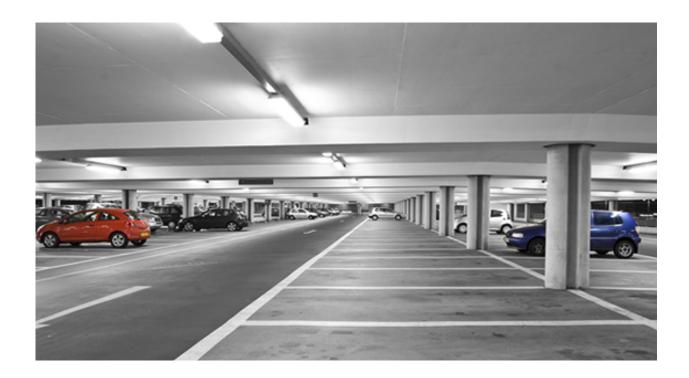

## **PULSAR**

 ${\sf P}{\sf ulsar}$  is a surface mount robust LED weatherproof luminaire, small depth and offers wide spacings in parking garages, industrial facilities, service areas, and multipurpose centers, designed for harsh environments, modular gear tray can be replaceable for maintenance or upgradable for future needs, completely sealed luminaire is built to withstand moisture, airborne contaminants and dust, different sizes and wattages available for wide of applications, supplied with range weatherproof cable glands.