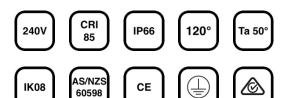

**Material**- Highly robust self-extinguishing PC body, anti-yellowing PC diffuser with stainless steel clips.

**Finish**- Grey finish **Efficacy**- 124lm/W

Input voltage- 240V 50/60Hz

**Dimming-** 1-10V, DALI, DSI, or motion sensor.

Life: 50,000 Hours L70 Warranty: 3 years

| Model number    | Wattage                  | Beam Angle | CCT                              | Controls                                               |
|-----------------|--------------------------|------------|----------------------------------|--------------------------------------------------------|
| PU-36W-120-5K-S | 20W<br>36W<br>45W<br>55W | 120°       | 3000K<br>4000K<br>5000K<br>6000K | S: Standard D: DALI A: 1-10V Dimming MS: Motion Sensor |