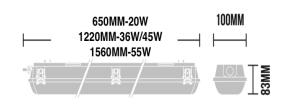

Life: 50,000 Hours L70 Warranty: 3 years

| Model number    | Wattage                  | Beam Angle | CCT                              | Controls                                               |
|-----------------|--------------------------|------------|----------------------------------|--------------------------------------------------------|
| PU-36W-120-5K-S | 20W<br>36W<br>45W<br>55W | 120°       | 3000K<br>4000K<br>5000K<br>6000K | S: Standard D: DALI A: 1-10V Dimming MS: Motion Sensor |