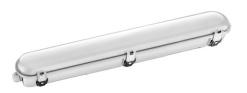

## **PULSAR**

 ${\sf P}{\sf ulsar}$  is a surface mount robust LED weatherproof luminaire, small depth and offers wide spacings in parking garages, industrial facilities, service areas, and multipurpose centers, designed for harsh environments, modular gear tray can be replaceable for maintenance or upgradable for future needs, completely sealed luminaire is built to withstand moisture, airborne contaminants and dust, different sizes and wattages available for wide of applications, supplied with range weatherproof cable glands.